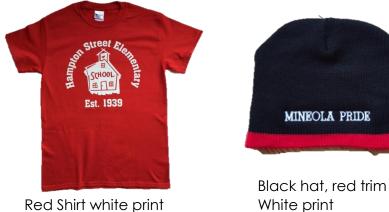

| Product                  | Price   | One       | Youth                                                                       | Youth  | Youth | Youth   | Adult | Adult  | Adult | Adult   | Adult | Total    | Total  |
|--------------------------|---------|-----------|-----------------------------------------------------------------------------|--------|-------|---------|-------|--------|-------|---------|-------|----------|--------|
|                          |         | size fits | Small                                                                       | Medium | Large | X-Large | Small | Medium | Large | X-Large | 2XL   | Number   | Amount |
|                          |         | all       | 6-8                                                                         | 10-12  | 14-16 | 18-20   |       |        |       |         |       | of Items | Due    |
| T-Shirt                  | \$10.00 |           |                                                                             |        |       |         |       |        |       |         |       |          |        |
| Knit<br>Beanie<br>Hat    | \$15.00 | x         | <b>X</b>                                                                    |        |       |         |       |        |       |         |       |          |        |
| 25 oz<br>Water<br>Bottle | \$10.00 | ONE FRI   | ONE FREE BOTTLE WHEN YOU SIGN UP FOR PTA MEMBERSHIP (2016-2017 SCHOOL YEAR) |        |       |         |       |        |       |         |       |          |        |